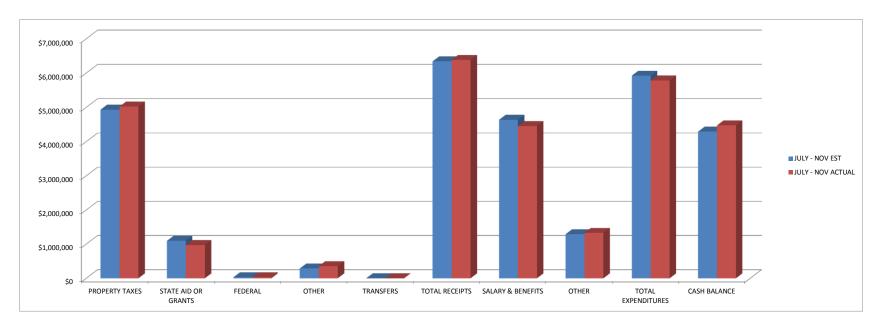

## **BUDGET TO ACTUAL COMPARISON - NOVEMBER 30, 2014**

Not including the Debt Service Fund or TAW's

GREEN NEGATIVE NUMBERS ARE POSITIVE FOR THE DISTRICT

#### DARK RED POSITIVE NUMBERS ARE NEGATIVE FOR THE DISTRICT

# CURRENT MONTH - NOVEMBER 30, 2014 BUDGET EST ACTUAL DIFFER % DIFFER REVENUE \$353,736 \$363,871 \$ 10,135 2.87% EXPENDITURES \$1,162,981 \$1,087,471 \$ (75,509) -6.49% TOTAL DIFFER \$ 85,644 \$ 85,644

| _                   | YTD - NOVEMBER 30, 2014 |                |    |           |    |           |          |                |  |  |  |  |
|---------------------|-------------------------|----------------|----|-----------|----|-----------|----------|----------------|--|--|--|--|
|                     |                         |                |    |           |    |           |          | % OF TOTAL EST |  |  |  |  |
|                     | TOTAL BUDGET EST        | YTD BUDGET EST |    | ACTUAL    |    | DIFFER    | % DIFFER | BUD YTD        |  |  |  |  |
| REVENUE             | \$15,289,403            | \$6,342,333    | \$ | 6,385,182 | \$ | 42,849    | 0.68%    | 41.76%         |  |  |  |  |
| <b>EXPENDITURES</b> | \$16,309,813            | \$5,924,203    | \$ | 5,785,453 | \$ | (138,749) | -2.34%   | 35.47%         |  |  |  |  |
| TOTAL DIFFER        |                         | \$ 418,131     | \$ | 599,729   | \$ | 181,599   | •        |                |  |  |  |  |

|                   | PROPERTY    | STATE AID   |          |           |           | TOTAL       |                   |             | TOTAL        |              |
|-------------------|-------------|-------------|----------|-----------|-----------|-------------|-------------------|-------------|--------------|--------------|
| MONTH             | TAXES       | OR GRANTS   | FEDERAL  | OTHER     | TRANSFERS | RECEIPTS    | SALARY & BENEFITS | OTHER       | EXPENDITURES | CASH BALANCE |
| JULY - NOV EST    | \$4,931,445 | \$1,096,057 | \$28,014 | \$286,817 | \$0       | \$6,342,333 | \$4,635,759       | \$1,288,443 | \$5,924,203  | \$4,291,610  |
| JULY - NOV ACTUAL | \$5,022,262 | \$975,375   | \$30,235 | \$357,311 | \$0       | \$6,385,182 | \$4,453,541       | \$1,331,912 | \$5,785,453  | \$4,473,218  |